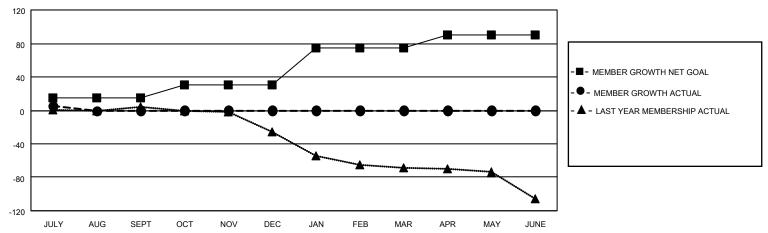

#### GOALS AND ACTUAL MEMBERS CUMULATIVE

| DROPPED CLUBS: 0 |    | 7 CLUBS OF 63 ADDED 1 OR  | GENDER DISTRIBUTION                        |                        |  |
|------------------|----|---------------------------|--------------------------------------------|------------------------|--|
|                  |    | MORE NEW MEMBERS          | MALE 1,123 (69.93%)<br>FEMALE 483 (30.07%) |                        |  |
| DROPPED MEMBERS  |    |                           | NON BINARY PREFER NOT TO ANSWER            | 0 (0.00%)<br>0 (0.00%) |  |
| DECEASED         | 3  |                           | FREFER NOT TO ANSWER                       | 0 (0.0070)             |  |
| CLUB CANCELLED   | 0  | CLICK HERE FOR CUMULATIVE | TOTAL FAMILY UNIT MEMBERS                  | 330                    |  |
| OTHER            | 14 | MEMBERSHIP DATA           |                                            |                        |  |
| TOTAL            | 17 |                           | FAMILY MEMBERS PAYING HALF DUES 168        |                        |  |
|                  |    |                           |                                            |                        |  |